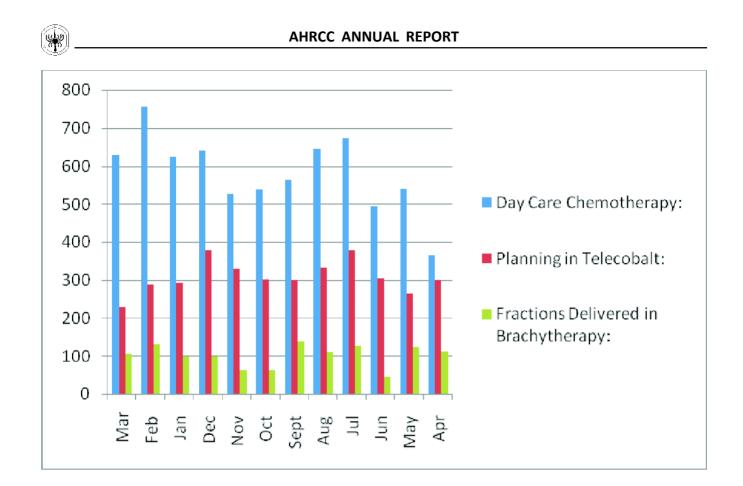

**\*** 

| IPD                       | New  | Old    | Total |
|---------------------------|------|--------|-------|
|                           | 2807 | 9257   | 12064 |
| <b>RT Planning</b>        | Plan | Replan |       |
| Telecobalt                | 2754 | 948    | 3702  |
| CT-Simulator              | 172  |        |       |
| LA-I(Compact)             | 99   |        |       |
| LA-II(Synergy)            |      |        | 88    |
| Fractions<br>Delivered in |      |        |       |
| Brachytherapy             | 736  | 474    | 1210  |