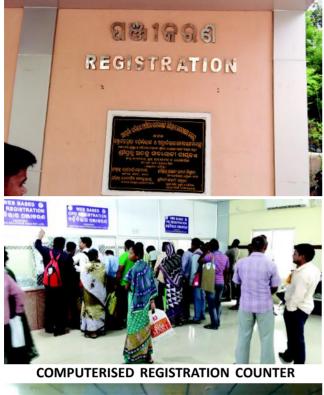

- 1. The drug distribution through "Niramay "system started in May 2015. We are now dispensing free anticancer drugs to all our beneficiaries.
- 2. Odisha government under the leadership of AHRCC and guidance of Dr, Dinesh Pendarkar has started cancer care centres in seven district head quarter hospitals. Besides general cancer care, free chemotherapy administration has started in these centres under professional supervision.
- 3. The linear accelerator machines inaugurated by our Hon'ble Chief Minister in January. They are in continuous use since then.
- 4. The mandatory exemption letter from Government of India to start post graduate courses in AHRCC was received. Applications have been submitted to ministry of health for post graduate courses in Pathology & Anaesthesiology. In due course actions will be initiated to start PG courses in Surgical Oncology, Gynaecologic Oncology.
- 5. LINAC G+6 constructions are under process of tender. Constructions will be started very soon.
- 6. A skeletal 24hrs emergency service has been stared. Permission obtained for appointment of doctors on contractual basis for smooth operation.
- 7. The post-operative ward is in operation. The gas pipe line work is in progress. Permission obtained to appoint doctors on contract for smooth functioning of an ICU once the pipeline work is complete.
- 8. Computerised registration system has been started. An unique identification number is being issued to each cancer patient.
- 9. A proposal worth Rs 13crores has been submitted to OSMCL under EIF program.
- 10. The pain & palliation wing has been merged with AHRCC.