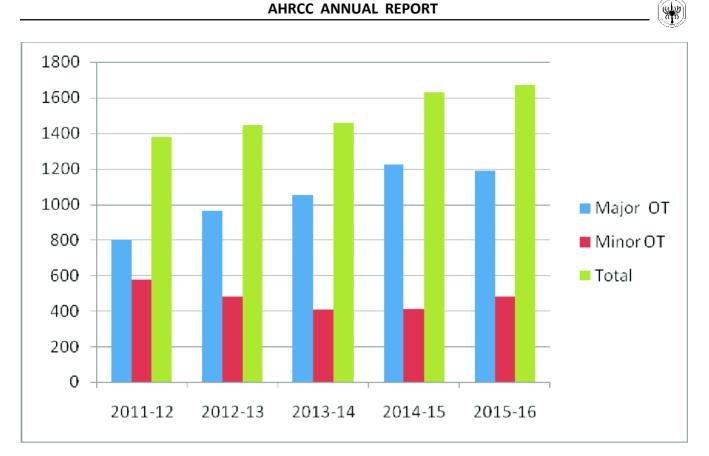

## **CLINICAL ACTIVITY**

|                          | New  | Old  | Total |
|--------------------------|------|------|-------|
| OPD                      | 4731 | 4556 | 9287  |
| IPD                      | 964  | 262  | 1226  |
|                          |      |      |       |
| Biopsy                   |      |      | 463   |
| Endoscopy                |      |      | 16    |
| Major OT                 |      |      | 672   |
| Minor OT                 |      |      | 160   |
| MAJOR OT SITES           |      |      | No.   |
| Breast                   |      |      | 208   |
| Upper Gastrointestinal   |      |      | 153   |
| Hepato-Pancreato-Biliary |      |      | 26    |
| Colorectal               |      |      | 95    |
| Head & Neck              |      |      | 23    |
| Sarcoma                  |      |      | 67    |
| Genitourinary            |      |      | 47    |
| Miscellaneous            |      |      | 53    |
| Total                    |      |      | 672   |