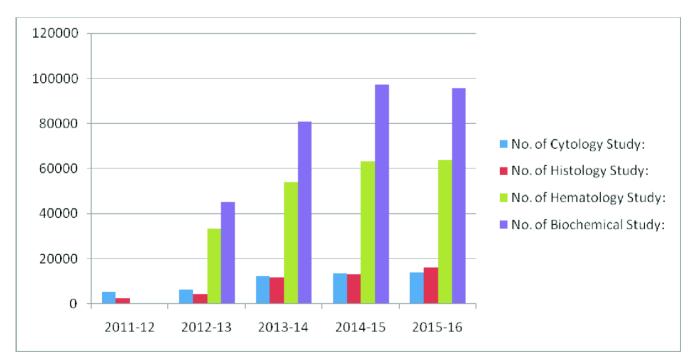

## **CLINICAL ACTIVITIES**

| METHOD OF TEST | CASES | INVESTIGATIONS |  |  |  |  |
|----------------|-------|----------------|--|--|--|--|
| HISTOLOGY      | 6074  | 16249          |  |  |  |  |
| FNAC           | 4846  | 11424          |  |  |  |  |
| PAP SMEAR      | 1168  | 1168           |  |  |  |  |
| BODY FLUIDS    | 444   | 888            |  |  |  |  |
| BONE MARROW    | 95    | 380            |  |  |  |  |
| HEMATOLOGY     | 15380 | 63755          |  |  |  |  |
| BIOCHEMICAL    | 14905 | 95555          |  |  |  |  |
| TOTAL          | 42912 | 189419         |  |  |  |  |